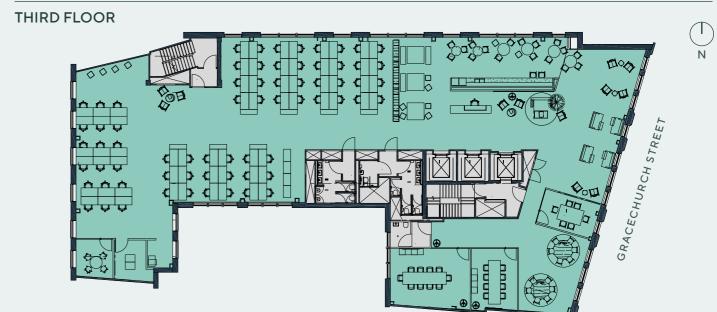

### THE PLANS

Fourth 7,147 sq ft Cat A workspace

**Third 7,220 sq ft**Cat B fully fitted workspace

Second 7,177 sq ft Cat B fully fitted workspace

Our Cat A workspace on the 4th floor is a blank canvas of exceptional quality, design and specification that allows you to make your mark on the City. Alternatively, fully fitted & furnished (Cat B) space is available on both the 2nd and 3rd floors, allowing for a seamless occupation from day 1.