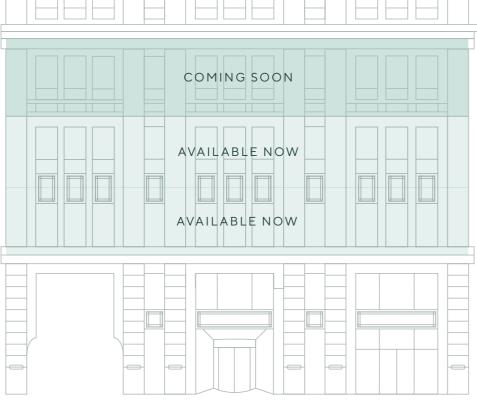

### THE PLANS

Fourth 7,147 sq ft Cat A workspace

**Third 7,220 sq ft**Cat B fully fitted workspace

Second 7,177 sq ft Cat B fully fitted workspace

Our Cat A workspace on the 4th floor is a blank canvas of exceptional quality, design and specification that allows you to make your mark on the City. Alternatively, fully fitted & furnished (Cat B) space is available on both the 2nd and 3rd floors, allowing for a seamless occupation from day 1.