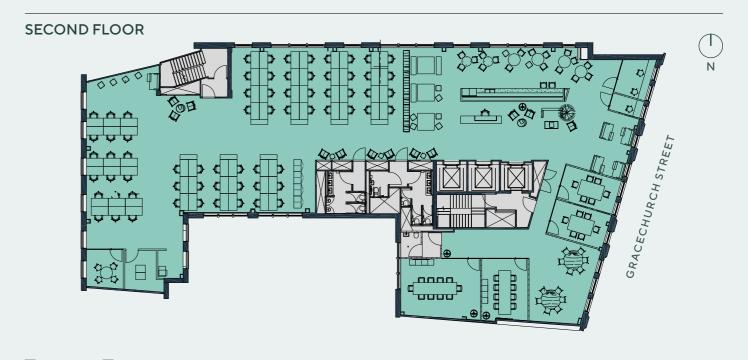

### THE PLANS

Fourth 7,147 sq ft Cat A workspace

**Third 7,220 sq ft**Cat B fully fitted workspace

Second 7,177 sq ft Cat B fully fitted workspace

Our Cat A workspace on the 4th floor is a blank canvas of exceptional quality, design and specification that allows you to make your mark on the City. Alternatively, fully fitted & furnished (Cat B) space is available on both the 2nd and 3rd floors, allowing for a seamless occupation from day 1.