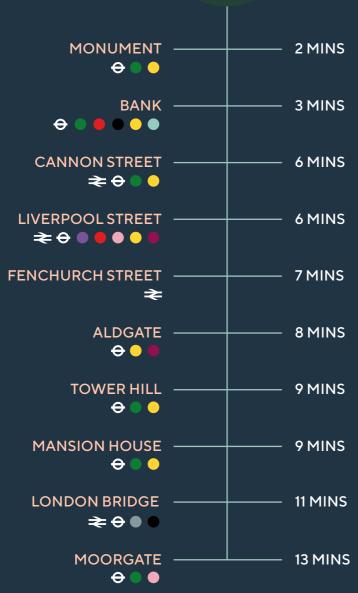

# **AWALK AWAY**

Transport links don't get better than this, with easy-to-reach underground and overground services across London. Just a short walk through the area's charming streets, you'll arrive at Bank, Monument, Liverpool Street and Fenchurch Street stations within a few minutes.

Walking times from the building. Source: Google Maps