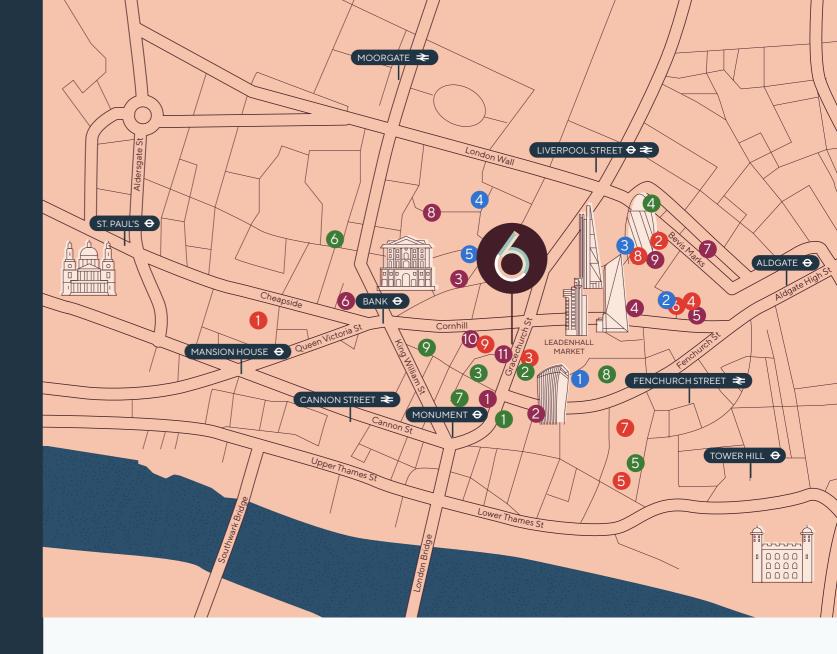

#### **RESTAURANTS**

- 1 The Folly
- 2 Darwin Brasserie
- 3 Brasserie Blanc
- 4 Caravaggio
- 5 Omnino
- 6 The Ned
- 7 Fora
- 8 Natural Kitchen
- 9 Walter and Monty
- 10 Simpsons Tavern
- 11 Gaucho City

#### **BARS**

- 1 Merchant House London
- 2 The Alchemist
- 3 Plant of the Grapes
- 4 The Craft Beer Co.
- 5 BrewDog
- 6 The Old Tea Warehouse
- 7 Tank & Paddle
- 8 The Sterling
- 9 Jamaica Wine House

#### LIFESTYLE

- 1 Fitness First
- 2 F45
- 3 The Foundry Bank
- 4 1Rebel
- 5 Third Space
- 6 Digme
- 7 Boom Cycle
- 8 The Garden at 120
- 9 Gymbox Bank

#### COFFEE

- 1 Curators Coffee Studio
- 2 Association Coffee
- 3 Notes Coffee Roasters
- 4 SOHO Coffee Co.
- 5 Black Sheep Coffee