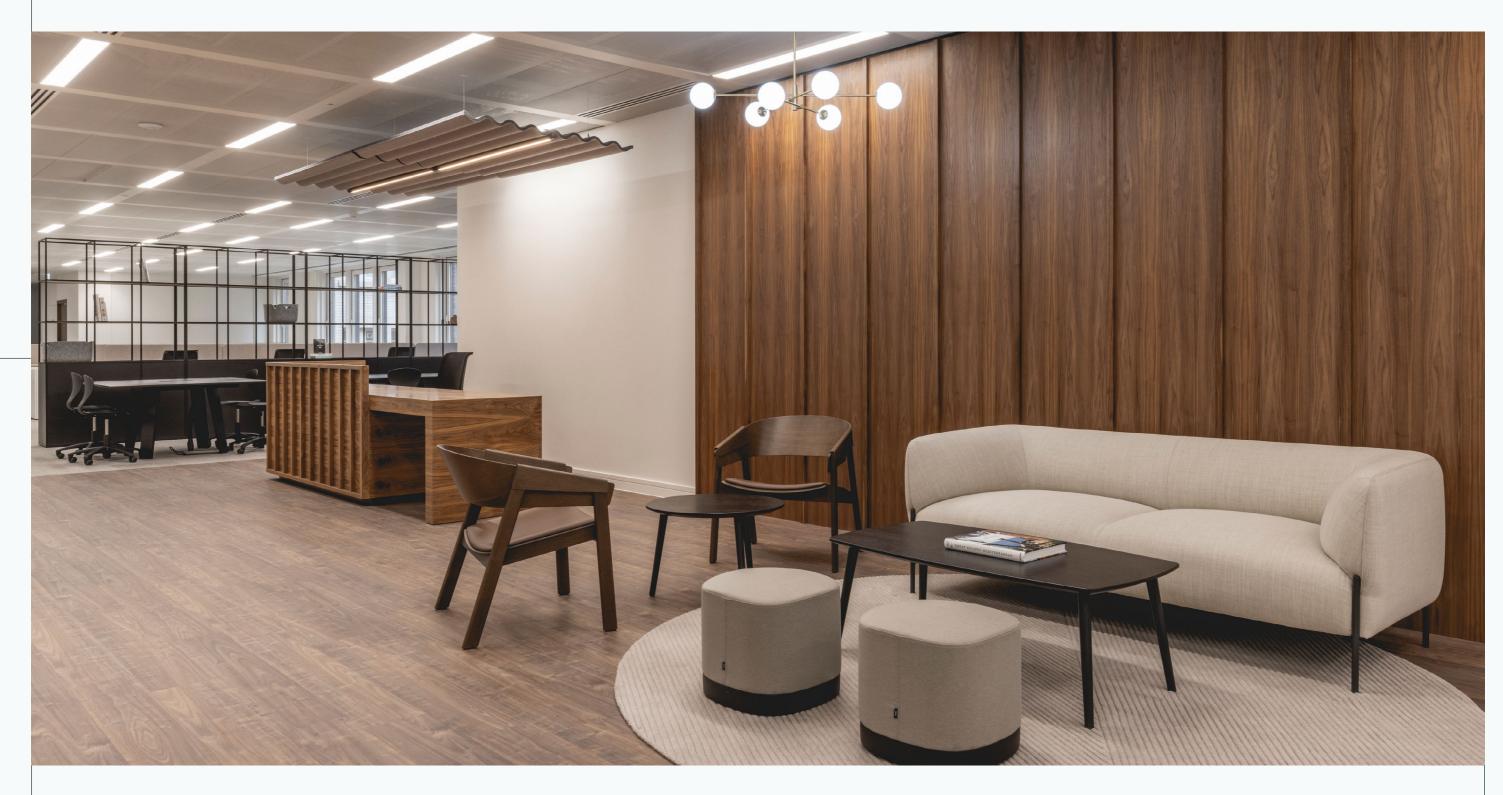

### THE PLANS

Fourth 7,147 sq ft Cat A workspace

**Third 7,220 sq ft**Cat B fully fitted workspace

Second 7,177 sq ft Cat B fully fitted workspace

Our Cat A workspace on the 4th floor is a blank canvas of exceptional quality, design and specification that allows you to make your mark on the City. Alternatively, fully fitted & furnished (Cat B) space is available on both the 2nd and 3rd floors, allowing for a seamless occupation from day 1.

Break out space and meeting room

Meeting room