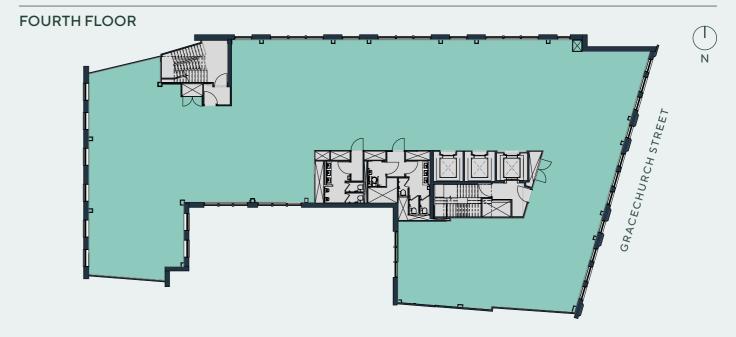

### THE PLANS

Fourth 7,147 sq ft Cat A workspace

**Third 7,220 sq ft**Cat B fully fitted workspace

Second 7,177 sq ft Cat B fully fitted workspace

Our Cat A workspace on the 4th floor is a blank canvas of exceptional quality, design and specification that allows you to make your mark on the City. Alternatively, fully fitted & furnished (Cat B) space is available on both the 2nd and 3rd floors, allowing for a seamless occupation from day 1.